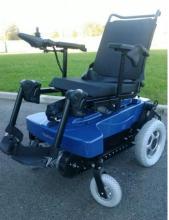

## **OPTIONS**

**RECARO** seat: Manual - 2 weeks delay and electric 5 weeks delay

The Recaro seat is the most comfortable, ergonomic and wanted of our range.

| . Seat height      | 50-62 cm |
|--------------------|----------|
| . Depth            | 46-51 cm |
| . Back seat height | 77-83 cm |