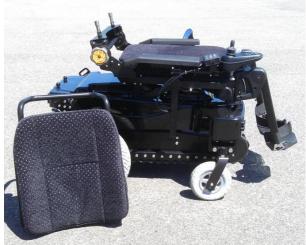

## **STANDARD** seat - 2 weeks delay

| . Seat height                       | 55 cm |
|-------------------------------------|-------|
| . Height from armrest to the ground | 62 cm |
| . Depth                             | 46 cm |
| . Back seat height                  | 47 cm |