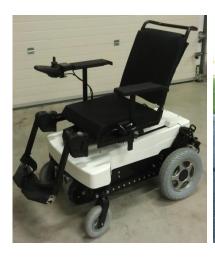

## **STANDARD** seat - 2 weeks delay

| . Seat height                       | 55 cm |
|-------------------------------------|-------|
| . Height from armrest to the ground | 62 cm |
| . Depth                             | 46 cm |
| . Back seat height                  | 47 cm |