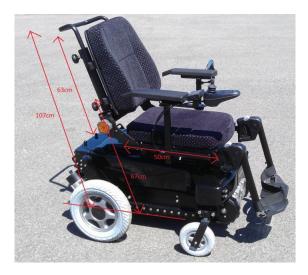

## **STANDARD** seat - 2 weeks delay

| . Seat height                       | 55 cm |
|-------------------------------------|-------|
| . Height from armrest to the ground | 62 cm |
| . Depth                             | 46 cm |
| . Back seat height                  | 47 cm |

## **OPTIONS**

**RECARO** seat: Manual - 2 weeks delay and electric 5 weeks delay

The Recaro seat is the most comfortable, ergonomic and wanted of our range.

| . Seat height      | 50-62 cm |
|--------------------|----------|
| . Depth            | 46-51 cm |
| . Back seat height | 77-83 cm |