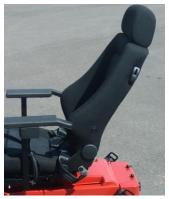

## **OPTIONS**

**RECARO** seat: Manual - 2 weeks delay and electric 5 weeks delay

The Recaro seat is the most comfortable, ergonomic and wanted of our range.

| . Seat height      | 50-62 cm |
|--------------------|----------|
| . Depth            | 46-51 cm |
| . Back seat height | 77-83 cm |