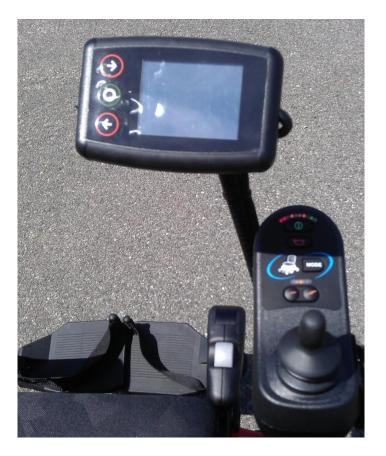

# Keyboard and JSMs screen:

Visual messages on screen:

TOPCHAIR TECHNICAL SPECIFICATIONS SHEET

Standard seat: