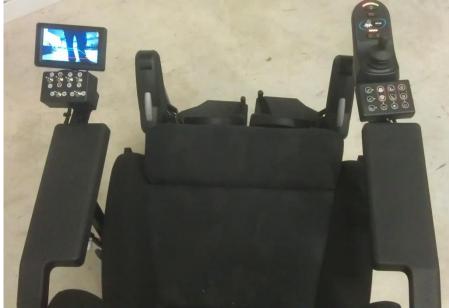

# Keyboard and JSMs screen:

Visual messages on screen:

TOPCHAIR TECHNICAL SPECIFICATIONS SHEET

Standard seat: