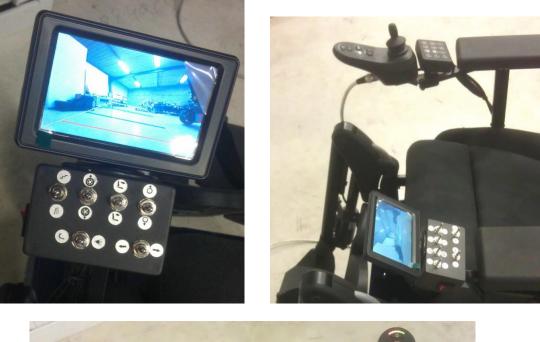

# Keyboard and JSMs screen:

Visual messages on screen:

TOPCHAIR TECHNICAL SPECIFICATIONS SHEET

Standard seat: