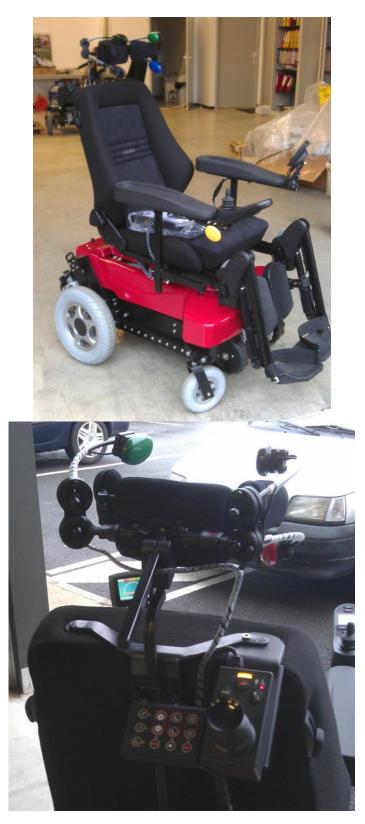

### **RNET CONTROLER** FROM PGDT

# Keyboard and JSMs screen:

Visual messages on screen:

TOPCHAIR TECHNICAL SPECIFICATIONS SHEET

Standard seat: