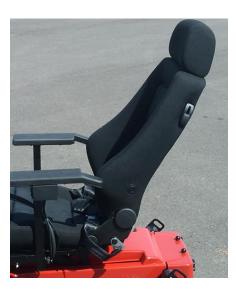

Powered leg rests
  - The incline of the seat



#### Bluetooth module control for your laptop or your mobile



**Dual control (user + attendant person)** 



Module for special control (Occipital control...)



# Keyboard and JSMs screen:



Visual messages on screen:



TOPCHAIR TECHNICAL SPECIFICATIONS SHEET



Standard seat:

# Type of seats:



### Manual or electric Recaro:



### Manual or electric FLEX:





# Accessories:

### Leg rests:

Standard:



#### Electric:



Support-calf for standard leg rests:





## **Accessories:**

### Lighting kit with LEDS for road use:



### Head rest:

Enveloping (compatible with Flex and Recaro)

Recaro





#### Arm rests:

Standard



TOPCHAIR TECHNICAL SPECIFICATIONS SHEET





# **Accessories:**

### Upper body support:



Safety belt:



### Side clothe protection:





# **TYRES**



Standard rear wheels (2.5 BAR)

Filled rear wheel

Filled front wheel

**OTHER PROFIL ON DEMAND** 



# Special manufacturing



Power wheelchair with dual control and with a head rest control with 4 contacts



# Special manufacturing





Adaptation on demand: buttons lever to replace the keyboard TopChair