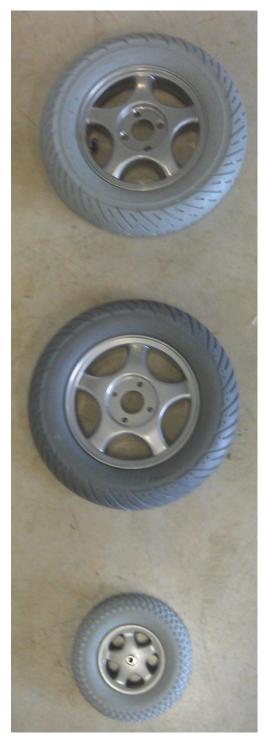

# **TYRES**

Standard rear wheels (2.5 BAR)

Filled rear wheel

Filled front wheel

**OTHER PROFIL ON DEMAND** 