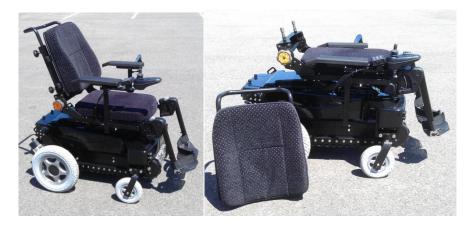

# Special manufacturing

Power wheelchair with dual control and with a head rest control with 4 contacts