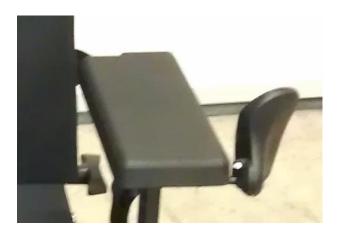

l infrared control for:**

- TV
- Radio
- Mobile phone



#### Module to pilot the jacks for moving the:

- Powered leg rests
  - The incline of the seat



#### Bluetooth module control for your laptop or your mobile



**Dual control (user + attendant person)** 



Module for special control (Occipital control...)



# Keyboard and JSMs screen:



Visual messages on screen:



TOPCHAIR TECHNICAL SPECIFICATIONS SHEET



Standard seat:

# Type of seats:



### Manual or electric Recaro:



### Manual or electric FLEX:





# Accessories:

### Leg rests:

Standard:



#### Electric:



Support-calf for standard leg rests:





## **Accessories:**

### Lighting kit with LEDS for road use:



### Head rest:

Enveloping (compatible with Flex and Recaro)

Recaro





#### Arm rests:

Standard



TOPCHAIR TECHNICAL SPECIFICATIONS SHEET





# **Accessories:**

### Upper body support:



Safety belt:



### Side clothe protection:





# **TYRES**



Standard rear wheels (2.5 BAR)

Filled rear wheel

Filled front wheel

**OTHER PROFIL ON DEMAND** 



# Special manufacturing



Power wheelchair with dual control and with a head rest control with 4 contacts



# Special manufacturing





Adaptation on demand: buttons lever to replace the keyboard TopChair