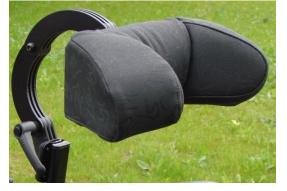

ptations



#### **Environmental infrared control for:**

- TV
- Radio
- Mobile phone



#### Module to pilot the jacks for moving the:

- Powered leg rests
  - The incline of the seat



#### Bluetooth module control for your laptop or your mobile



**Dual control (user + attendant person)** 



Module for special control (Occipital control...)



# Keyboard and JSMs screen:



Visual messages on screen:



TOPCHAIR TECHNICAL SPECIFICATIONS SHEET



Standard seat:

# Type of seats:



### Manual or electric Recaro:



### Manual or electric FLEX:





# Accessories:

### Leg rests:

Standard:



#### Electric:



Support-calf for standard leg rests:





## **Accessories:**

### Lighting kit with LEDS for road use:



### Head rest:

Enveloping (compatible with Flex and Recaro)

Recaro





#### Arm rests:

Standard



TOPCHAIR TECHNICAL SPECIFICATIONS SHEET





# **Accessories:**

### Upper body support:



Safety belt:



### Side clothe protection:





# **TYRES**



Standard rear wheels (2.5 BAR)

Filled rear wheel

Filled front wheel

**OTHER PROFIL ON DEMAND** 



# Special manufacturing



Power wheelchair with dual control and with a head rest control with 4 contacts



# Special manufacturing





Adaptation on demand: buttons lever to replace the keyboard TopChair