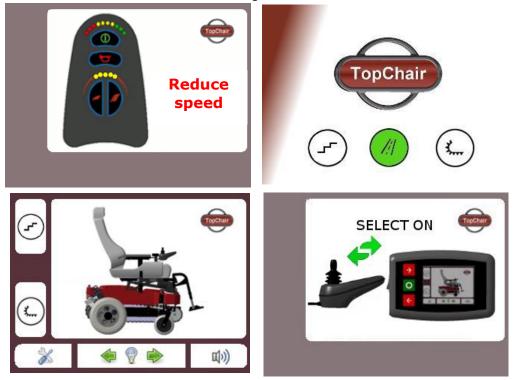

# Keyboard and JSMs screen:

Visual messages on screen:

TOPCHAIR TECHNICAL SPECIFICATIONS SHEET

Standard seat: