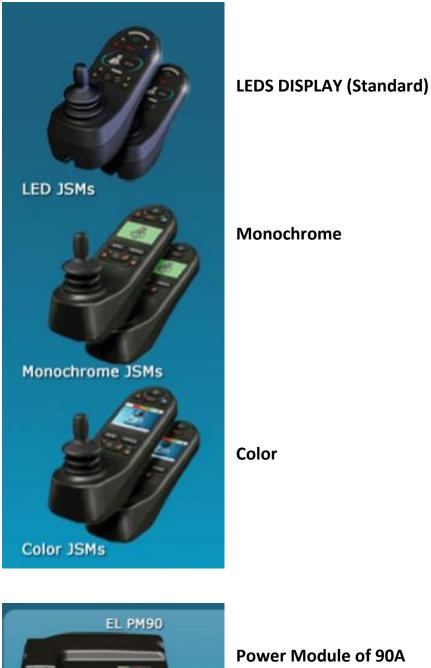

### **Different Type of Joysticks**

**Power Module of 90A** 

TOPCHAIR TECHNICAL SPECIFICATIONS SHEET

80(90)

# Keyboard and JSMs screen:

Visual messages on screen:

TOPCHAIR TECHNICAL SPECIFICATIONS SHEET

Standard seat: