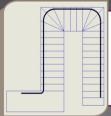

# PRICE LIST FOR 2012

The Platinum Curve comes with carriage, seat, 1x 90° bend, 6m of rail, padded seat, infra-red remotes controls.

90° Flat or Fan Landing Standard Start & Finish (Internal or External Curve)

£2750.00

180° Flat or Fan Landing Standard Start & Finish (Internal or External Curve)

£3025.00

90° Flat or Fan Landing with 90° Parking Bend & Std Finish (Internal or External Curve)

£3025.00

90° Flat or Fan Landing with 90° Parking Bend & Std Finish (Internal or External Curve)

£3025.00

180° Flat or Fan Landing with 90° Parking Bend & Std Finish (Internal or External Curve)

£3300.00

180° Flat or Fan Landing with 180° Parking Bend & Std Finish (Internal or External Curve)

£3575.00

Top Overrun with Standard Finish (Internal or External Curve)

£2525.00

Intermediate Landing with Standard Start & Finish (Internal or **External Curve**)

£2575.00