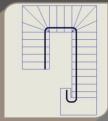

# PRICE LIST FOR 2012

The Platinum Curve comes with carriage, seat, 1x 90° bend, 6m of rail, padded seat, infra-red remotes controls.

90° Flat or Fan Landing Standard Start & Finish (Internal or External Curve)

£2750.00

180° Flat or Fan Landing Standard Start & Finish (Internal or External Curve)

£3025.00

90° Flat or Fan Landing with 90° Parking Bend & Std Finish (Internal or External Curve)

£3025.00

90° Flat or Fan Landing with 90° Parking Bend & Std Finish (Internal or External Curve)

£3025.00

180° Flat or Fan Landing with 90° Parking Bend & Std Finish (Internal or External Curve)

£3300.00

180° Flat or Fan Landing with 180° Parking Bend & Std Finish (Internal or External Curve)

£3575.00

Top Overrun with Standard Finish (Internal or External Curve)

£2525.00

Intermediate Landing with Standard Start & Finish (Internal or **External Curve**)

£2575.00