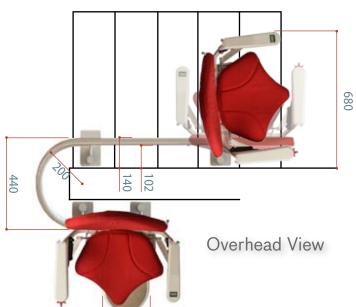

## **Technical specification**

### Platinum ERGO Stairlift

**Detail 1**Adjustment of the armrests and the seat.