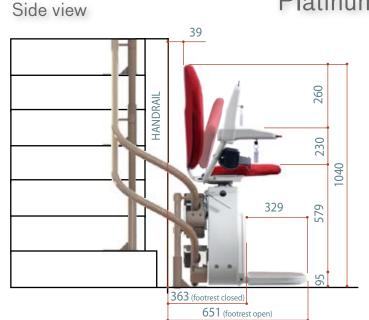

## **Technical specification**

### Platinum ERGO Stairlift

**Detail 1**Adjustment of the armrests and the seat.

#### The carriage

The seat has maximum capacity of **120 kg**. It is also available with a maximum capacity of 160Kg on request.