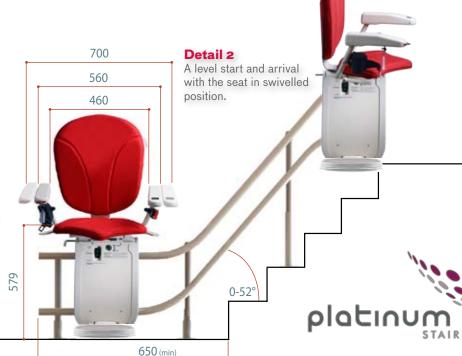

## **Technical specification**

### Platinum ERGO Stairlift

**Detail 1**Adjustment of the armrests and the seat.