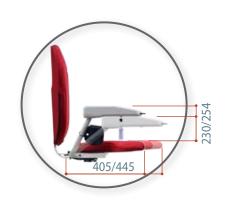

### Platinum ERGO Stairlift

**Detail 1**Adjustment of the armrests and the seat.