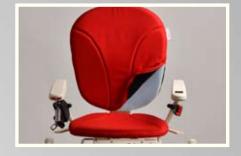

### Platinum ERGO Stairlift

**Detail 1**Adjustment of the armrests and the seat.

#### The carriage

The seat has maximum capacity of **120 kg**. It is also available with a maximum capacity of 160Kg on request.

#### Seat covers removable and washable

Platinum

to keep your stairlift always clean and tidy.

Easy to use Joystick to use the stairlift in the most natural and comfortable way even for those with limited mobility.

**Ergonomically** designed seat

studied to optimise the position of the legs whilst seated.

12 Security sensors any one sensor will stop the chair safely if an obstruction is detected.