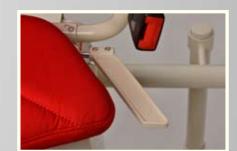

Isolating Key located under the armrest.

Safety harness for the maximum peace of mind.

Footrest lever to lift and lower the footrest without having to bend down.

Emergency hand winder

in an emergency the seat can be moved using a manual handle.