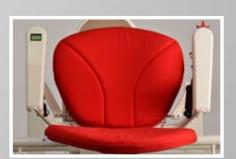

**Ergonomically** designed seat

studied to optimise the position of the legs whilst seated.

12 Security sensors any one sensor will stop the chair safely if an obstruction is detected.