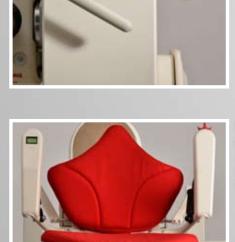

### Platinum ERGO Stairlift

**Detail 1**Adjustment of the armrests and the seat.

#### The carriage

The seat has maximum capacity of **120 kg**. It is also available with a maximum capacity of 160Kg on request.

**Ergonomically** designed seat

studied to optimise the position of the legs whilst seated.

12 Security sensors any one sensor will stop the chair safely if an obstruction is detected.