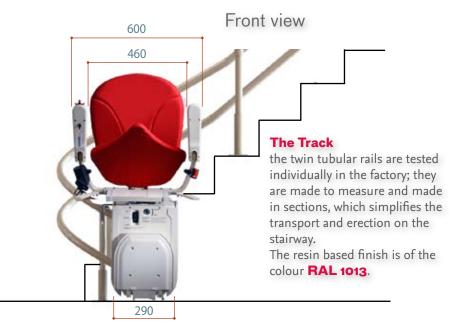

## **Technical specification**

### Platinum ERGO Stairlift

**Detail 1**Adjustment of the armrests and the seat.

#### The carriage

The seat has maximum capacity of **120 kg**. It is also available with a maximum capacity of 160Kg on request.